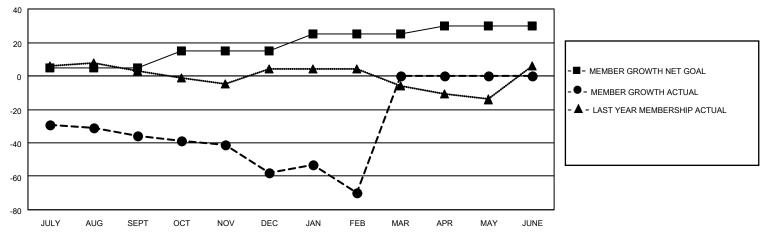

## GOALS AND ACTUAL MEMBERS CUMULATIVE

| DROPPED CLUBS: 4 |    | 11 CLUBS OF 60 ADDED 1 OR<br>MORE NEW MEMBERS | GENDER DISTRIBUTION                |              |  |
|------------------|----|-----------------------------------------------|------------------------------------|--------------|--|
|                  |    | WORL NEW WEWBERO                              | MALE                               | 519 (44.59%) |  |
|                  |    |                                               | FEMALE 644 (55.33%)                |              |  |
| DROPPED MEMBERS  |    |                                               | NON BINARY                         | 0 (0.00%)    |  |
|                  |    |                                               | PREFER NOT TO ANSWER               | 1 (0.09%)    |  |
| DECEASED         | 2  |                                               |                                    | ,            |  |
| CLUB CANCELLED   | 23 | CLICK HERE FOR CUMULATIVE                     | TOTAL FAMILY UNIT MEMBERS          | 3 27         |  |
| OTHER            | 64 | MEMBERSHIP DATA                               |                                    |              |  |
| TOTAL 89         |    |                                               | FAMILY MEMBERS PAYING HALF DUES 14 |              |  |
|                  |    |                                               |                                    |              |  |